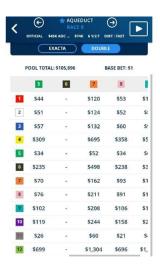

| 4  | В      | С        | D      | Ε | F      | G       | Н      | ì       | J                 | K      |
|----|--------|----------|--------|---|--------|---------|--------|---------|-------------------|--------|
| 1  |        |          |        |   |        |         |        |         |                   |        |
| 2  |        |          |        |   | Race 3 |         |        |         | $\longrightarrow$ |        |
| 3  |        |          |        |   | 2      |         | 3      |         | 5                 |        |
| 4  |        |          | Race 2 |   |        |         |        |         |                   |        |
| 5  |        |          | 6      |   | \$8    | \$10.00 | \$9.00 | \$10.00 | \$22.00           | \$5.00 |
| 6  |        |          |        |   |        |         |        |         |                   |        |
| 7  |        |          |        |   |        |         |        |         |                   |        |
| 8  |        |          |        |   |        |         |        |         |                   |        |
| 9  |        |          |        |   |        |         |        |         |                   |        |
| 10 |        |          |        |   |        |         |        |         |                   |        |
| 11 |        |          |        |   |        |         |        |         |                   |        |
|    | Sheet1 | <b>⊕</b> |        |   |        | 1 [     | 4      | 2000    |                   | Þ      |

As you can see, the 3 horse won. Returning \$9.80 on the \$1.00 investment. Total investment \$25 return \$98.00 that is a \$73.00 profit. So far off the first two races we have invested a total of \$70 and have a return of \$124.00 profit!! This was the perfect start to any day. This day kept getting better because Race 3 was our next investment.

### Commented [ph21]: Why?

**Commented [WJ22R21]:** The difference in points off to the right made it a tighter race, and maiden races anything can happen.

So, after our first two investments we have \$96 to invest into Race 3 and this is what I ended up investing: