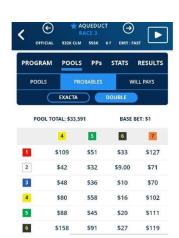

This could be a wager to skip, but the numbers were so hot and still going that I played the double:

| 1   | D      | Е        | F      | G        | Н       | I       | J                 | K        | L | М |
|-----|--------|----------|--------|----------|---------|---------|-------------------|----------|---|---|
| 2   |        |          | Race 5 |          |         |         | $\longrightarrow$ |          |   |   |
| 3   |        |          | 2      |          | 6       |         | 7                 |          |   |   |
| 4   | Race 4 |          |        |          |         |         |                   |          |   |   |
| 5   | 1      |          | \$15   | bet \$7  | \$34.00 | bet \$4 | \$6.00            | bet \$20 |   |   |
| 6   |        |          |        |          |         |         |                   |          |   |   |
| 7   | 3      |          | \$35   | bet \$4  | \$55    | bet \$3 | \$15              | bet \$7  |   |   |
| 8   |        |          |        |          |         |         |                   |          |   |   |
| 9   | 6      |          | \$9    | bet \$15 | \$22    | bet \$8 | \$3               | bet \$45 |   |   |
| 10  |        |          |        |          |         |         |                   |          |   |   |
| 11  |        |          |        |          |         |         |                   |          |   |   |
| 12  |        |          |        |          |         |         |                   |          |   |   |
| 1)6 | Sheet1 | <b>⊕</b> |        |          |         |         | 4                 |          |   |   |

\$113 for this investment.

The 2 wins returning \$145.50 that's a profit of \$32.50

Race 5 to Race 6: 7,6,2 with 5,6 because the time off on a route race with maidens.

| 2 2          |              |         |      |     |      |                         |            |       |     |    |              |         |
|--------------|--------------|---------|------|-----|------|-------------------------|------------|-------|-----|----|--------------|---------|
| 4 4          | LUCKY BROD   | 98      | . 2  | 5   |      | LUCKY BROD              | 99.5       | . 2   |     | 5  | 5 LUCKY BROD | 111     |
|              | 2 FLYING WIT | 97      | 1    | 2   |      | FLYING WIT              | 99.3       | 0.2   |     | 2  | 2 FLYING WIT | 110     |
| 3 3          | RAISING SA   | 94.7    | 2.3  |     |      | BECKENBAUE              | 99         | 0.3   |     | 1  | 1 MY BOY COL | 103     |
|              | BECKENBAUE   | 93.5    | 1.2  | .4  |      | RAISING SA              | 95.2       | 3,8   |     | 4  | 4 RAISING SA | 102     |
|              | BATTLE MAP   | 92.8    | 0.7  |     |      | MY BOY COL              | 93.8       | 1.4   |     | 3  | 3 BECKENBAUE | 100     |
|              | MY BOY COL   | 92.3    | 0.5  |     |      | BATTLE MAP              | 91.8       | - 2   |     | 7  | 7 BATTLE MAP | 95      |
| PP P#        | Name         | Class   | Diff | PP  | P#   | Name                    | Spd3 Avg.  | Lenth | PP  | P# | Name         | Spd2 Av |
|              | 6 MIDASWELLR | 23      | 0    | 6   |      | MIDASWELLR              | 76.3       |       |     | 5  | 5 LUCKY BROD | .77     |
|              | 5 LUCKY BROD | 22.1    | 0.9  |     |      | FLYING WIT              | 74.3       | 2     |     | 6  | 6 MIDASWELLR | 76      |
|              | 2 FLYING WIT | 15.6    | 6.5  | 5   |      | LUCKY BROD              | 68         | 6.3   |     | 2  | 2 FLYING WIT | 72      |
| 1 1          | MY BOY COL   | 12.4    | 3.2  | 4   | - 2  | RAISING SA              | 64         | - 4   |     | 4  | 4 RAISING SA | 64      |
| 7 7          | BATTLE MAP   | 8.3     | 4.1  | 7   |      | BATTLE MAP              | 61         | 3     | Î   | 7  | 7 BATTLE MAP | 60      |
| 3 2          | 3 BECKENBAUE | 7.6     | 0.7  | 3   |      | BECKENBAUE              | 59.7       | 1.3   |     | 3  | 3 BECKENBAUE | 55      |
| 4 4          | RAISING SA   | 7.6     | 0    | 1   | - 7  | MY BOY COL              | 57.7       | - 2   | i   | 1  | 1 MY BOY COL |         |
| CE ANALYSIS: |              |         |      |     |      | - International Control |            |       |     |    |              |         |
| PP P#        |              | Combine | Lgs  | pp  | P#   | Name                    | Early      | Lgs   | PP  | P# | Name         | Late    |
| 6 6          | 6 MIDASWELLR | 52.74   | 0    | ( 5 |      | LUCKY BROD              | 54.88      | - 0   |     | 2  | 2 FLYING WIT | 52.     |
| 2 2          | FLYING WIT   | 52.52   | 1.5  | 6   |      | MIDASWELLR              | 54.88      |       | 1 1 | 3  | 3 BECKENBAUE | 52.     |
| 5 5          | LUCKY BROD   | 52.45   | 0.5  | C . |      | BATTLE MAP              | 54.67      | 1.4   |     | 6  | 6 MIDASWELLR | 52.     |
| 4 4          | RAISING SA   | 50.88   | 10.5 | 2   |      | PLYING WIT              | 54.22      | - 3   |     | 4  | 4 RAISING SA | 52.     |
| 1 1          | MY BOY COL   | 50.84   | 0.3  | 41  | - 4  | RAISING SA              | 54,16      | 0.4   |     | 5  | 5 LUCKY BROD | 51.     |
| 7 7          | BATTLE MAP   | 49,75   | 7,3  | 1   |      | MY BOY COL              | 53,99      | 1.1   |     | 1  | 1 MY BOY COL | 51      |
| 3 3          | 3 BECKENBAUE | 48.85   | 6    | 3   | - 33 | BECKENBAUE              | 53.7       | 1.9   |     | 7  | 7 BATTLE MAP | 50.     |
| PP P#        | Name         | Avg.    | Lgs  | PP  | 2#   | Name                    | Early Avg. | Lgs   | PP  | P# | Name         | Late Av |
| 6 6          | 6 MIDASWELLR | 53,49   | 0    | 6   | - 19 | MIDASWELLR              | 53,81      | - 0   | İ   | 6  | 6 MIDASWELLR | 52.     |
| 5 5          | LUCKY BROD   | 53.31   | 1.2  | 5   | - 3  | LUCKY BROD              | 53.67      | 0.9   |     | 2  | 2 FLYING WIT | 52.     |
| 2 2          | FLYING WIT   | 53.12   | 1.3  | 2   | - 0  | FLYING WIT              | 53,37      | 1.2   |     | 5  | 5 LUCKY BROD | 52      |
| 4 5          | RAISING SA   | 53.11   | 0,1  | 4   | - 1  | RAISING SA              | 52,38      | 6.6   |     | 4  | 4 RAISING SA | 51.     |
| 3 2          | 3 BECKENBAUE | 52.77   | 2.3  | 1   | -    | MY BOY COL              | 52,25      | 0.9   |     | 3  | 3 BECKENBAUE | 50.     |
| 7 7          | BATTLE MAP   | 52.71   | 0.4  | 7   | - 3  | BATTLE MAP              | 52,21      | 0.3   |     | 1  | 1 MY BOY COL | 50.     |
|              | MY BOY COL   | 52.68   | 0.2  | 3   | -    | BECKENBAUE              | 51.05      | 7.7   |     | 7  | 7 BATTLE MAP | 50.     |