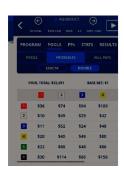

| 1  | D          | Ε | F      | G        | Н       | I       | J      | K        | L                 | М       |
|----|------------|---|--------|----------|---------|---------|--------|----------|-------------------|---------|
| 1  |            |   |        |          |         |         |        |          |                   |         |
| 2  |            |   | Race 4 |          |         |         |        |          | $\longrightarrow$ |         |
| 3  |            |   | 1      |          | 3       |         | 6      |          | 7                 |         |
| 4  | Race 3     |   |        |          |         |         |        |          |                   |         |
| 5  | 2          |   | \$10   | bet \$12 | \$29.00 | bet \$5 | \$9.00 | bet \$13 | \$71              | bet \$2 |
| 6  |            |   |        |          |         |         |        |          |                   |         |
| 7  | 3          |   | \$11   | bet \$12 | \$24    | bet \$6 | \$10   | bet \$12 | \$70              | bet \$2 |
| 8  |            |   |        |          |         |         |        |          |                   |         |
| 9  | <b>V</b> 5 |   | \$22   | bet \$6  | \$48    | bet \$3 | \$20   | bet \$6  | \$111             | bet \$2 |
| 10 |            |   |        |          |         |         |        |          |                   |         |
| 11 |            |   |        |          |         |         |        |          |                   |         |

I trusted the numbers and even added an extra to be safe (sometimes I will add up to 6 numbers when there too many unknown factors or skip). I invested \$81.

This did have a nice return.

The double returned \$126.10 making a profit of \$45.10