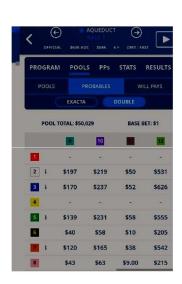

We got the 2,3,5 from the early category in the next race:

Commented [ph18]: Was ther 2nd option less likely but more rewarding? We are always noping more rewarding? for the bigger hit
Commented [ph19]: Why not? you want

to make a profit, not bet and lose off a winning ticket

Commented [ph20]: What does key mean?

whenever you have a big separation between horses that it looks like this is the only horse that should win

| PP      | ngs        | Name                                         | M/L Odds       | Day L | Class | Power | Best2      | Best3      | Best4 | Best5                                    | Final Speed | 1          |            |
|---------|------------|----------------------------------------------|----------------|-------|-------|-------|------------|------------|-------|------------------------------------------|-------------|------------|------------|
|         |            | SOMENODY                                     | M/ L Outus     | 94 A4 |       | 122.4 |            | 18 77      |       | pesco                                    | 93 87       | -          |            |
|         |            | NAPPY FARM                                   | 1.6            | 72    |       | 127.3 |            | 94 94      |       |                                          | 77 78       |            |            |
|         | 2 2        | HARTSTOCRATIC                                | 2.5            | 73    |       | 124.8 |            | 52         |       |                                          | 88 88       |            |            |
| _       | 2 2        | MR PHIL                                      | 4,5            | 12    |       | 126.2 |            | 76 85      |       |                                          | 90 87       |            |            |
|         |            | FREE ENTERPRISE                              | 3,5            | 95    | 41.8  |       |            | 94 92      |       |                                          | 91 84       |            |            |
|         |            | 6 BELLE TAPISSERI                            | 10             | 17    |       | 129,7 |            | 72         |       |                                          | 95 97       |            |            |
|         |            | qurace32-27<br>3 6.0F DIRT Claiming          | g 32000        |       |       |       |            |            |       |                                          |             |            |            |
| PP      | P#         | Name                                         | Raw Data       | Lenth | PP    | 2#    | Name       | Adjust     | Leng  | pp                                       | 2#          | Name       | Power      |
|         | 2 2        | HAPPY FARM                                   | 110            | 0     | 2     | 2     | HAPPY FARM | 113        | 0     | 20000                                    | 6 6         | SELLE TAPI | 129        |
|         | 3 3        | ARISTOCRAT                                   | 109            | 1     |       | 5     | FREE ENTER | 111.8      | 1.2   |                                          | 2 2         | HAPPY FARM | 12         |
|         | 5 5        | FREE ENTER                                   | 108.8          | 0.2   | 9     | - 3   | ARISTOCRAT | 110.5      | 1.3   |                                          | 4 4         | MR PHIL    | 126        |
|         | 6 6        | 6 BELLE TAPI                                 | 106.5          | 2,3   | 6     | 6     | BELLE TAPI | 106.5      | 4     |                                          | 5 5         | FREE ENTER |            |
|         | 4 4        | MR PHIL                                      | 96.5           | 10    | 4     | 4     | MR PHIL    | 102        | 4.5   |                                          | 3 3         | ARISTOCRAT | 124        |
|         | 1 1        | SOMEBODY                                     | 94.8           | 1.7   | 1     |       | SOMEBODY   | 101.3      | 0.7   |                                          | 1 1         | SOMEBODY   | 122        |
| PP      | P#         | Name                                         | Class          | Diff  | pp    | P#    | Name       | Spd3 Avg.  | Lenth | pp                                       | 2#          | Name       | Spd2 Av    |
|         | 2 2        | HAPPY FARM                                   | 64.1           | 0     | 5     | 5     | FREE ENTER | 90         | -0    |                                          | 5 5         | FREE ENTER |            |
| - 7     | 6 6        | 6 BELLE TAPI                                 | 41.9           | 22.2  | 2     | 2     | HAPPY FARM | 88,7       | 1.3   |                                          | 6 6         | BELLE TAPI |            |
|         | 5 5        | FREE ENTER                                   | 41.8           | 0.1   | 6     | 6     | BELLE TAPI | 83.3       | 5.4   |                                          | 3 3         | ARISTOCRAT | 88         |
|         | 4 4        | MR PHIL                                      | 40.6           | 1.2   | 4     | - 4   | MR PHIL    | 82.7       | 0.6   |                                          | 2 2         | HAPPY FARM |            |
|         |            | SOMEBODY                                     | 38.8           | 1.8   |       | 3     | ARISTOCRAT | 76.3       | 6.4   |                                          | 4 4         | MR PRIL    | 81         |
|         |            | BARISTOCRAT                                  | 35             | 3.8   | 1     |       | SOMEBODY   | 7.4        |       |                                          |             | SCMEBODY   | 72         |
| E ANALY |            |                                              |                |       |       |       |            |            |       |                                          | -1          | 10,000,000 |            |
| PP      | P#         |                                              | Combine        | Lgs   | PP    | P#    | Name       | Early      | Lgs   | PP                                       | 2#          | Name       | Late       |
|         |            | 3 ARISTOCRAT                                 | 55.48          |       | /2    |       | HAPPY FARM | 57.92      | -0    |                                          |             | HAPPY FARM | 55.        |
|         |            | 6 BELLE TAPI                                 | 55.3           | 1.2   | 3     |       | ARISTOCRAT | 57.79      | 0.9   |                                          |             | FREE ENTER | 55.        |
|         |            | 2 HAPPY FARM                                 | 55.29          | 0,1   | _     |       | FREE ENTER | 57.71      |       |                                          |             | ARISTOCRAT | 55.        |
|         |            | 5 FREE ENTER                                 | 54.26          | 6.9   | - 4   |       | MR PHIL    | 59.0       |       | - C- |             | BELLE TAPI | 55.        |
|         |            | 1 SOMEBODY                                   | 54.2           | 0.4   | 6     |       | BELLE TAPI | 56.79      |       |                                          |             | MR PHIL    | 54.        |
|         |            | 4 MR PHIL                                    | 53,58          | 4.1   | 1     |       | SOMEBODY   | 56.13      |       |                                          |             | SCMEBODY   | 53.        |
| - 0     | PE         |                                              | Avg.           | Lgs   | PP    | 2#    | Name       | Early Avg. | Lgs   | PP                                       | ₽#          | Name       | Late Av    |
| pp      |            | HAPPY FARM                                   | 56.7           | 0     |       |       | ARISTOCRAT | 56.64      |       |                                          |             | ARISTOCRAT | 55.        |
| PP      |            |                                              |                |       | - 2   | 2     | HAPPY FARM | 56,36      | 1.9   |                                          | 6 6         | BELLE TAPI | 55.        |
| PP      | 5 5        | FREE ENTER                                   | 56.51          | 1.3   |       |       |            |            |       |                                          |             |            |            |
| 99      | 5 5        | FREE ENTER  ARISTOCRAT                       | 56.44          | 0.5   | .6    | - 6   | BELLE TAPI | 56.04      |       |                                          | 2 2         | HAPPY FARM |            |
| PP      | 5 5<br>3 3 | 5 FREE ENTER<br>3 ARISTOCRAT<br>6 BELLE TAPI | 56.44<br>55.92 | 0.5   |       | 6     | FREE ENTER | 55.98      | 0.4   |                                          | 5 5         | FREE ENTER | 55.<br>54. |
| PP      | 5 5<br>3 3 | FREE ENTER  ARISTOCRAT                       | 56.44          | 0.5   | .6    | 6     |            |            | 0.4   |                                          | 5 5         |            |            |

As you can see, the 3 horse won. Returning \$9.80 on the \$1.00 investment. Total investment \$25 return \$98.00 that is a \$73.00 profit. So far off the first two races we have invested a total of \$70 and have a return of \$124.00 profit!! This was the perfect start to any day. This day kept getting better because Race 3 was our next investment.