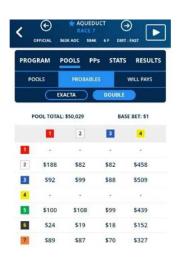

Commented [WJ10R9]: Good catch, I accidently left that screenshot, I will go back and add it.

Commented [ph11]: I need more info on how to read this

Commented [WJ12R11]: These were screenshots off my phone at the time of wagers. They would not fit into one screenshot. The numbers on the left are race one horse, the numbers at the top are the horses for race 2. So on the excel it shows the numbers we picked for both races and what they will pay if that combination were to come in for races one and two.

Commented [ph13]: Crop all images to remove screen artifacts

So I made a quick chart to figure out what I would need to do to make my profit: \_ \_

Commented [ph14]: Label your columns

**Commented [WJ15R14]:** It shows race 1 in red and race 2 at the top in black blow is the will pay

| 4   | Α         | В | C      | D     | Е | F     | G | H             | 1                       | J              |
|-----|-----------|---|--------|-------|---|-------|---|---------------|-------------------------|----------------|
| 1   |           |   | race 2 |       |   |       |   | $\rightarrow$ |                         |                |
| 2   |           |   |        | 2     |   | 5     |   | 6             |                         |                |
| 3   | race1     |   |        |       |   |       |   |               |                         |                |
| 4   |           | 1 |        | \$5   |   | \$35  |   | \$6           |                         |                |
| 5   |           |   |        |       |   |       |   |               |                         |                |
| 6   |           | 2 |        | \$40  |   | \$145 |   | \$47          |                         |                |
| 7   |           |   |        |       |   |       |   |               |                         |                |
| 8   | V         | 3 |        | \$184 |   | \$49  |   | \$9           |                         |                |
| 9   |           |   |        |       |   |       |   |               |                         |                |
| 10  |           |   |        |       |   |       |   |               |                         |                |
| ( ) | Sheet1 (- | 2 |        |       |   | 1 4   |   | Zoom          | level. Click to open th | ne Zoom dialog |