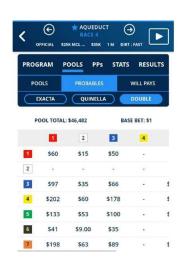

### Analysis: Race 1

This is a 7-furlong Maiden race. This is a very tricky distance for any type of race at any track. On this day I had a bankroll of \$100. my goal for the day was a profit of \$600.00. I went with Early category. Not to go crazy because this was a Maiden race, and Maidens are more unpredictable, I went light. The 1, 2, and 3 were the top numbers for this race. I then looked at the next race. It was another 7-furlong race and it was another maiden race. This told me go light or skip. I said let's go with the 6, 2, 5. To \_\_\_\_ determine what kind of profit I was going for, I looked at the Probable. Race 1 is the vertical column to the left and Race 2 is the horizontal at the top.

Commented [WJ10R9]: Good catch, I accidently left that screenshot, I will go back and add it.

Commented [ph11]: I need more info on how to read this

Commented [WJ12R11]: These were screenshots off my phone at the time of wagers. They would not fit into one screenshot. The numbers on the left are race one horse, the numbers at the top are the horses for race 2. So on the excel it shows the numbers we picked for both races and what they will pay if that combination were to come in for races one and two.

Commented [ph13]: Crop all images to remove screen artifacts

So I made a quick chart to figure out what I would need to do to make my profit: \_ \_

Commented [ph14]: Label your columns

**Commented [WJ15R14]:** It shows race 1 in red and race 2 at the top in black blow is the will pay