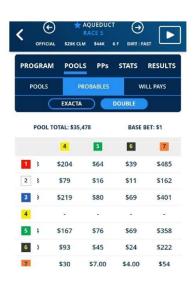

### Analysis: Race 1

This is a 7-furlong Maiden race. This is a very tricky distance for any type of race at any track. On this day I had a bankroll of \$100. my goal for the day was a profit of \$600.00. I went with Early category. Not to go crazy because this was a Maiden race, and Maidens are more unpredictable, I went light. The 1, 2, and 3 were the top numbers for this race. I then looked at the next race. It was another 7-furlong race and it was another maiden race. This told me go light or skip. I said let's go with the 6, 2, 5. To \_\_\_\_ determine what kind of profit I was going for, I looked at the Probable. Race 1 is the vertical column to the left and Race 2 is the horizontal at the top.

Commented [WJ10R9]: Good catch, I accidently left that screenshot, I will go back and add it.

Commented [ph11]: I need more info on how to read this

Commented [WJ12R11]: These were screenshots off my phone at the time of wagers. They would not fit into one screenshot. The numbers on the left are race one horse, the numbers at the top are the horses for race 2. So on the excel it shows the numbers we picked for both races and what they will pay if that combination were to come in for races one and two.

Commented [ph13]: Crop all images to remove screen artifacts

So I made a quick chart to figure out what I would need to do to make my profit: \_ \_

Commented [ph14]: Label your columns

**Commented [WJ15R14]:** It shows race 1 in red and race 2 at the top in black blow is the will pay