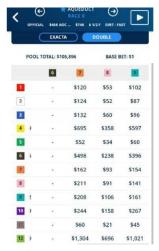

| 1  | D          | Ε | F      | G        | Н       | I       | J      | K        | L                 | М       |
|----|------------|---|--------|----------|---------|---------|--------|----------|-------------------|---------|
| 1  |            |   |        |          |         |         |        |          |                   |         |
| 2  |            |   | Race 4 |          |         |         |        |          | $\longrightarrow$ |         |
| 3  |            |   | 1      |          | 3       |         | 6      |          | 7                 |         |
| 4  | Race 3     |   |        |          |         |         |        |          |                   |         |
| 5  | 2          |   | \$10   | bet \$12 | \$29.00 | bet \$5 | \$9.00 | bet \$13 | \$71              | bet \$2 |
| 6  |            |   |        |          |         |         |        |          |                   |         |
| 7  | 3          |   | \$11   | bet \$12 | \$24    | bet \$6 | \$10   | bet \$12 | \$70              | bet \$2 |
| 8  |            |   |        |          |         |         |        |          |                   |         |
| 9  | <b>V</b> 5 |   | \$22   | bet \$6  | \$48    | bet \$3 | \$20   | bet \$6  | \$111             | bet \$2 |
| 10 |            |   |        |          |         |         |        |          |                   |         |
| 11 |            |   |        |          |         |         |        |          |                   |         |

I trusted the numbers and even added an extra to be safe (sometimes I will add up to 6 numbers when there too many unknown factors or skip). I invested \$81.

This did have a nice return.

The double returned \$126.10 making a profit of \$45.10

### More Info

The remainder of this presentation will demonstrate how to make your investment and how to ensure that you make a profit 😊

Race 4 to Race 5 investment:1,3,6 with 7,6,2, yes I dropped the 7 here. Whenever it comes to race 8 furlongs or longer and I have a horse who has been off for more than 30 days (especially maidens) I tend to drop them as a winner unless they have a very high percentage jockey on them.

black numbers are the horses that we have picked. red numbers are the possible will pays for any of the combinations. example horse 3 wins race 3 and horse 7 wins race 4, a dollar bet would pay \$70. the numbers in green are what we plan to invest in the race with a certain combination. so with the 3\7 double we would invest \$2.00 but a 3\6 double we would invest \$12 on that combination.