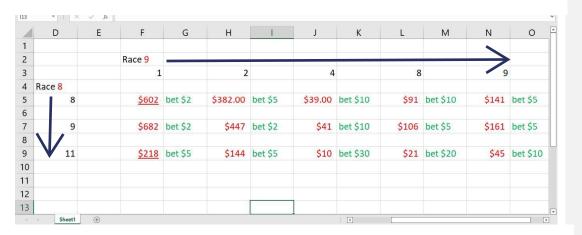

### More Info

The remainder of this presentation will demonstrate how to make your investment and how to ensure that you make a profit 😊

Race 4 to Race 5 investment:1,3,6 with 7,6,2, yes I dropped the 7 here. Whenever it comes to race 8 furlongs or longer and I have a horse who has been off for more than 30 days (especially maidens) I tend to drop them as a winner unless they have a very high percentage jockey on them.

black numbers are the horses that we have picked. red numbers are the possible will pays for any of the combinations. example horse 3 wins race 3 and horse 7 wins race 4, a dollar bet would pay \$70. the numbers in green are what we plan to invest in the race with a certain combination. so with the 3\7 double we would invest \$2.00 but a 3\6 double we would invest \$12 on that combination.

This could be a wager to skip, but the numbers were so hot and still going that I played the double:

| 1   | D      | Е        | F      | G        | Н       | I       | J                 | K        | L | М |
|-----|--------|----------|--------|----------|---------|---------|-------------------|----------|---|---|
| 2   |        |          | Race 5 |          |         |         | $\longrightarrow$ |          |   |   |
| 3   |        |          | 2      |          | 6       |         | 7                 |          |   |   |
| 4   | Race 4 |          |        |          |         |         |                   |          |   |   |
| 5   | 1      |          | \$15   | bet \$7  | \$34.00 | bet \$4 | \$6.00            | bet \$20 |   |   |
| 6   |        |          |        |          |         |         |                   |          |   |   |
| 7   | 3      |          | \$35   | bet \$4  | \$55    | bet \$3 | \$15              | bet \$7  |   |   |
| 8   |        |          |        |          |         |         |                   |          |   |   |
| 9   | 6      |          | \$9    | bet \$15 | \$22    | bet \$8 | \$3               | bet \$45 |   |   |
| 10  |        |          |        |          |         |         |                   |          |   |   |
| 11  |        |          |        |          |         |         |                   |          |   |   |
| 12  |        |          |        |          |         |         |                   |          |   |   |
| 1)6 | Sheet1 | <b>⊕</b> |        |          |         |         | 4                 |          |   |   |

\$113 for this investment.

The 2 wins returning \$145.50 that's a profit of \$32.50

Race 5 to Race 6: 7,6,2 with 5,6 because the time off on a route race with maidens.

| 2 2          |              |         |      |     |      |                         |            |       |     |    |              |         |
|--------------|--------------|---------|------|-----|------|-------------------------|------------|-------|-----|----|--------------|---------|
| 4 4          | LUCKY BROD   | 98      | . 2  | 5   |      | LUCKY BROD              | 99.5       | . 2   |     | 5  | 5 LUCKY BROD | 111     |
|              | 2 FLYING WIT | 97      | 1    | 2   |      | FLYING WIT              | 99.3       | 0.2   |     | 2  | 2 FLYING WIT | 110     |
| 3 3          | RAISING SA   | 94.7    | 2.3  |     |      | BECKENBAUE              | 99         | 0.3   |     | 1  | 1 MY BOY COL | 103     |
|              | BECKENBAUE   | 93.5    | 1.2  | .4  |      | RAISING SA              | 95.2       | 3,8   |     | 4  | 4 RAISING SA | 102     |
|              | BATTLE MAP   | 92.8    | 0.7  |     |      | MY BOY COL              | 93.8       | 1.4   |     | 3  | 3 BECKENBAUE | 100     |
|              | MY BOY COL   | 92.3    | 0.5  |     |      | BATTLE MAP              | 91.8       | - 2   |     | 7  | 7 BATTLE MAP | 95      |
| PP P#        | Name         | Class   | Diff | PP  | P#   | Name                    | Spd3 Avg.  | Lenth | PP  | P# | Name         | Spd2 Av |
|              | 6 MIDASWELLR | 23      | 0    | 6   |      | MIDASWELLR              | 76.3       |       |     | 5  | 5 LUCKY BROD | .77     |
|              | 5 LUCKY BROD | 22.1    | 0.9  |     |      | FLYING WIT              | 74.3       | 2     |     | 6  | 6 MIDASWELLR | 76      |
|              | 2 FLYING WIT | 15.6    | 6.5  | 5   |      | LUCKY BROD              | 68         | 6.3   |     | 2  | 2 FLYING WIT | 72      |
| 1 1          | MY BOY COL   | 12.4    | 3.2  | 4   | - 2  | RAISING SA              | 64         | - 4   |     | 4  | 4 RAISING SA | 64      |
| 7 7          | BATTLE MAP   | 8.3     | 4.1  | 7   |      | BATTLE MAP              | 61         | 3     | Î   | 7  | 7 BATTLE MAP | 60      |
| 3 2          | 3 BECKENBAUE | 7.6     | 0.7  | 3   |      | BECKENBAUE              | 59.7       | 1.3   |     | 3  | 3 BECKENBAUE | 55      |
| 4 4          | RAISING SA   | 7.6     | 0    | 1   | - 7  | MY BOY COL              | 57.7       | - 2   | i   | 1  | 1 MY BOY COL |         |
| CE ANALYSIS: |              |         |      |     |      | - International Control |            |       |     |    |              |         |
| PP P#        |              | Combine | Lgs  | pp  | P#   | Name                    | Early      | Lgs   | PP  | P# | Name         | Late    |
| 6 6          | 6 MIDASWELLR | 52.74   | 0    | ( 5 |      | LUCKY BROD              | 54.88      | - 0   |     | 2  | 2 FLYING WIT | 52.     |
| 2 2          | FLYING WIT   | 52.52   | 1.5  | 6   |      | MIDASWELLR              | 54.88      |       | 1 1 | 3  | 3 BECKENBAUE | 52.     |
| 5 5          | LUCKY BROD   | 52.45   | 0.5  | C . |      | BATTLE MAP              | 54.67      | 1.4   |     | 6  | 6 MIDASWELLR | 52.     |
| 4 4          | RAISING SA   | 50.88   | 10.5 | 2   |      | PLYING WIT              | 54.22      | - 3   |     | 4  | 4 RAISING SA | 52.     |
| 1 1          | MY BOY COL   | 50.84   | 0.3  | 41  | - 4  | RAISING SA              | 54,16      | 0.4   |     | 5  | 5 LUCKY BROD | 51.     |
| 7 7          | BATTLE MAP   | 49,75   | 7,3  | 1   |      | MY BOY COL              | 53,99      | 1.1   |     | 1  | 1 MY BOY COL | 51      |
| 3 3          | 3 BECKENBAUE | 48.85   | 6    | 3   | - 33 | BECKENBAUE              | 53.7       | 1.9   |     | 7  | 7 BATTLE MAP | 50.     |
| PP P#        | Name         | Avg.    | Lgs  | PP  | 2#   | Name                    | Early Avg. | Lgs   | PP  | P# | Name         | Late Av |
| 6 6          | 6 MIDASWELLR | 53,49   | 0    | 6   | - 19 | MIDASWELLR              | 53,81      | - 0   | İ   | 6  | 6 MIDASWELLR | 52.     |
| 5 5          | LUCKY BROD   | 53.31   | 1.2  | 5   | - 3  | LUCKY BROD              | 53.67      | 0.9   |     | 2  | 2 FLYING WIT | 52.     |
| 2 2          | FLYING WIT   | 53.12   | 1.3  | 2   | - 0  | FLYING WIT              | 53,37      | 1.2   |     | 5  | 5 LUCKY BROD | 52      |
| 4 5          | RAISING SA   | 53.11   | 0,1  | 4   | - 1  | RAISING SA              | 52,38      | 6.6   |     | 4  | 4 RAISING SA | 51.     |
| 3 2          | 3 BECKENBAUE | 52.77   | 2.3  | 1   | -    | MY BOY COL              | 52,25      | 0.9   |     | 3  | 3 BECKENBAUE | 50.     |
| 7 7          | BATTLE MAP   | 52.71   | 0.4  | 7   | - 3  | BATTLE MAP              | 52,21      | 0.3   |     | 1  | 1 MY BOY COL | 50.     |
|              | MY BOY COL   | 52.68   | 0.2  | 3   | -    | BECKENBAUE              | 51.05      | 7.7   |     | 7  | 7 BATTLE MAP | 50.     |