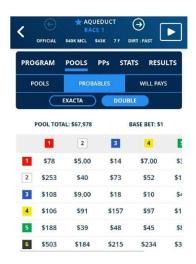

### Analysis: Race 1

This is a 7-furlong Maiden race. This is a very tricky distance for any type of race at any track. On this day I had a bankroll of \$100. my goal for the day was a profit of \$600.00. I went with Early category. Not to go crazy because this was a Maiden race, and Maidens are more unpredictable, I went light. The 1, 2, and 3 were the top numbers for this race. I then looked at the next race. It was another 7-furlong race and it was another maiden race. This told me go light or skip. I said let's go with the 6, 2, 5. To \_\_\_\_ determine what kind of profit I was going for, I looked at the Probable. Race 1 is the vertical column to the left and Race 2 is the horizontal at the top.

Commented [WJ10R9]: Good catch, I accidently left that screenshot, I will go back and add it.

Commented [ph11]: I need more info on how to read this

Commented [WJ12R11]: These were screenshots off my phone at the time of wagers. They would not fit into one screenshot. The numbers on the left are race one horse, the numbers at the top are the horses for race 2. So on the excel it shows the numbers we picked for both races and what they will pay if that combination were to come in for races one and two.

Commented [ph13]: Crop all images to remove screen artifacts

So I made a quick chart to figure out what I would need to do to make my profit: \_ \_

Commented [ph14]: Label your columns

**Commented [WJ15R14]:** It shows race 1 in red and race 2 at the top in black blow is the will pay