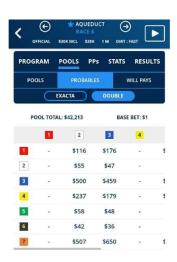

We kept the 2,3,5 and put it with the 3,1,6,7 in the next race. It looked tight and another maiden race.

| YSIS  | P#  | Name       | Raw Data | Lenth | pp     | P#  | Name       | Adjust     | Leng  | PP     | P# | Namo         | Power     |
|-------|-----|------------|----------|-------|--------|-----|------------|------------|-------|--------|----|--------------|-----------|
|       | 4 4 | EL VEINTIC | 89       | 0     | (5.50) | 7 7 | SILVERMILL | 91.5       | 0     | 0.0000 | 1  | 1 INFEASIBLE | 113.7     |
|       |     | EDDIE THE  | 88       | 1     |        |     | INFEASIBLE | 91.3       | 0.2   |        | 6  | 6 EDDIE THE  | 110.9     |
|       | 1 1 | INFEASIBLE | 87.3     | 0.7   |        | 3   | REGAL EMPI | 91.2       | 0.1   |        | 5  | 5 WICKOSITY  | 107.2     |
|       | 5 5 | WICKOSITY  | 86.7     | 0.6   |        | 4 4 | EL VEINTIC | 89.5       | 1.7   |        | 2  | 2 LUCKY MUCH | 106.6     |
|       | 3 3 | REGAL EMPI | 86.2     | 0.5   |        | 6 1 | EDDIE THE  | 89.5       | 0     |        | 3  | 3 REGAL EMPI | 104.4     |
|       | 7 7 | SILVERMILL | 86       | 0.2   |        | 5   | WICKOSITY  | 87.2       | 2.3   |        | 4  | 4 EL VEINTIC | 103       |
| - 3   | 2 2 | LUCKY MUCH | 78.5     | 7.5   |        | 2 1 | LUCKY MUCH | 7.8        | 9.2   |        | 7  | 7 SILVERMILL | 102.8     |
| PP    | P#  | Name       | Class    | Diff  | pp     | P#  | Name       | Spd3 Avq.  | Lenth | PP     | P# | Namo         | Spd2 Avg. |
| -     | 6 6 | EDDIE THE  | 17.5     | 0     |        | 6   | EDDIE THE  | 66.3       | . 0   |        | 6  | 6 EDDIE THE  | 64.5      |
| - 3   | 5 5 | WICKOSITY  | 17.3     | 0.2   |        | 3   | REGAL EMPI | 63.3       | 3     |        | 1  | 1 INFEASIBLE | 63        |
| - 8   | 2 2 | LUCKY MUCH | 15.1     | 2,2   |        | 1 0 | INFEASIBLE | 63         | 0.3   |        | 3  | 3 REGAL EMPI | 63        |
| - 1   | 3 3 | REGAL EMPI | 13.9     | 1.2   |        | 5 ! | WICKOSITY  | 63         | 0     |        | 5  | 5 WICKOSITY  | 63        |
|       | 4 4 | EL VEINTIC | 11.3     | 2.6   |        | 2 2 | LUCKY MUCH | 60         | - 3   |        | 2  | 2 LUCKY MUCH | 60        |
|       | 1 1 | INFEASIBLE | 8.3      | 3     |        |     | SILVEPMILL | 59.7       | 0.3   |        | 7  | 7 SILVERMILL | 55.5      |
| 0     | 7 7 | SILVERMILL | 5.7      | 2.6   |        | 4   | EL VEINTIC | 56         | 3.7   |        | 4  | 4 EL VEINTIC | 53.5      |
| ANALY |     |            |          |       | (      |     | 7.5        |            |       |        |    | - 8          |           |
| PP    | 2#  | Name       | Combine  | Lgs   | pp     | 2#  | Name       | Early      | Lgs   | PP     | 2# | Name         | Late      |
|       |     | REGAL EMPI | 51.65    | 0     |        | 3   | REGAL EMPI | 53.78      | 0     |        | 7  | 7 SILVERMILL | 52.84     |
| - 3   |     | WICKOSITY  | 50.91    | 4.9   |        | 1   | INFEASIBLE | 53.76      | 0.1   |        | 4  | 4 EL VEINTIC | 51.12     |
|       |     | EL VEINTIC | 50.63    | 1.9   |        | 6   | EDDIE THE  | 53.5       | 1.7   |        | 3  | 3 REGAL EMPI | 51.08     |
|       |     | EDDIE THE  | 50.57    | 0.4   | 3      | 7   | SILVERMILL | 53.2       | 2     |        | 6  | 6 EDDIE THE  | 50.98     |
| i     |     | SILVERMILL | 50.46    | 0.7   |        | 4   | EL VEINTIC | 52.75      | . 3   |        | 5  | 5 WICKOSITY  | 50.93     |
|       |     | INFEASIBLE | 50.31    | 1     |        | 5 1 | WICKOSITY  | 52.5       | 1.7   |        | 1  | 1 INFEASIBLE | 50.81     |
| - 6   | 2 2 | LUCKY MUCH | 49.29    | 6.8   |        | 2 3 | LUCKY MUCH | 52.42      | 0.5   |        | 2  | 2 LUCKY MUCH | 49.69     |
| PP    | ₽₩  | Name       | Avg.     | Lgs   | PP     | P#  | Name       | Early Avg. | Lgs   | PP     | P  | Name         | Late Avg. |
|       |     | SILVERMILL | 52.79    | 0     |        |     | REGAL EMPI | 52.57      | . 0   |        | 7  | 7 SILVERMILL | 51.65     |
|       |     | REGAL EMPI | 52.29    | 3.3   |        | 6   | EDDIE THE  | 52.04      | 3.5   |        | 3  | 3 REGAL EMPI | 51.36     |
|       |     | INFEASIBLE | 51.94    | 2,3   |        | 1 : | INFEASIBLE | 52,03      | 0.1   |        | 5  | 5 WICKOSITY  | 50.92     |
| - 3   |     | EL VEINTIC | 51.94    | 0     |        | 5   | WICKOSITY  | 51.71      | 2.1   |        | 4  | 4 EL VEINTIC | 50.87     |
|       | 5 5 | WICKOSITY  | 51.71    | 1.5   |        | 4   | EL VEINTIC | 51.69      | 0.1   |        | 6  | 6 EDDIE THE  | 50.46     |
|       | 6 6 | EDDIE THE  | 51.62    | 0.6   |        | 7   | SILVERMILL | 51,67      | 0.1   |        | 31 | 1 INFEASIBLE | 50.37     |
|       |     |            |          |       |        |     |            |            |       |        |    | 2 LUCKY MUCH |           |

### Commented [ph21]: Why?

**Commented [WJ22R21]:** The difference in points off to the right made it a tighter race, and maiden races anything can happen.

So, after our first two investments we have \$96 to invest into Race 3 and this is what I ended up investing:

black numbers are the horses that we have picked. red numbers are the possible will pays for any of the combinations. example horse 3 wins race 3 and horse 7 wins race 4, a dollar bet would pay \$70. the numbers in green are what we plan to invest in the race with a certain combination. so with the 3\7 double we would invest \$2.00 but a 3\6 double we would invest \$12 on that combination.