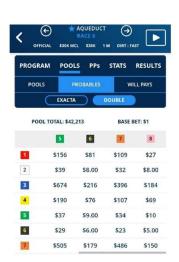

### More Info

The remainder of this presentation will demonstrate how to make your investment and how to ensure that you make a profit 😊

Race 4 to Race 5 investment:1,3,6 with 7,6,2, yes I dropped the 7 here. Whenever it comes to race 8 furlongs or longer and I have a horse who has been off for more than 30 days (especially maidens) I tend to drop them as a winner unless they have a very high percentage jockey on them.

black numbers are the horses that we have picked. red numbers are the possible will pays for any of the combinations. example horse 3 wins race 3 and horse 7 wins race 4, a dollar bet would pay \$70. the numbers in green are what we plan to invest in the race with a certain combination. so with the 3\7 double we would invest \$2.00 but a 3\6 double we would invest \$12 on that combination.