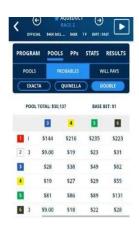

| 4  | В      | С        | D      | Ε | F      | G       | Н      | ì       | J                 | K      |
|----|--------|----------|--------|---|--------|---------|--------|---------|-------------------|--------|
| 1  |        |          |        |   |        |         |        |         |                   |        |
| 2  |        |          |        |   | Race 3 |         |        |         | $\longrightarrow$ |        |
| 3  |        |          |        |   | 2      |         | 3      |         | 5                 |        |
| 4  |        |          | Race 2 |   |        |         |        |         |                   |        |
| 5  |        |          | 6      |   | \$8    | \$10.00 | \$9.00 | \$10.00 | \$22.00           | \$5.00 |
| 6  |        |          |        |   |        |         |        |         |                   |        |
| 7  |        |          |        |   |        |         |        |         |                   |        |
| 8  |        |          |        |   |        |         |        |         |                   |        |
| 9  |        |          |        |   |        |         |        |         |                   |        |
| 10 |        |          |        |   |        |         |        |         |                   |        |
| 11 |        |          |        |   |        |         |        |         |                   |        |
|    | Sheet1 | <b>⊕</b> |        |   |        | 1 [     | 4      | 2000    |                   | Þ      |

As you can see, the 3 horse won. Returning \$9.80 on the \$1.00 investment. Total investment \$25 return \$98.00 that is a \$73.00 profit. So far off the first two races we have invested a total of \$70 and have a return of \$124.00 profit!! This was the perfect start to any day. This day kept getting better because Race 3 was our next investment.