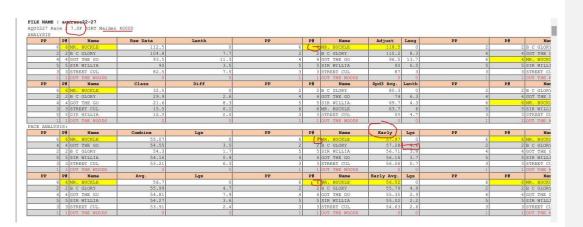

As in earlier presentations, we want to find our winner in the top 3 in any one or more categories then invest for big profits.

|                  |    | 3 SCHOOL OF THOUG | 1.2      | 56    |     | 110. |                   |            |       | 30 | 7   |                   |        |
|------------------|----|-------------------|----------|-------|-----|------|-------------------|------------|-------|----|-----|-------------------|--------|
|                  |    | 4 THATSJUSTLOVELY | 12       | 0     | 0   |      | 0 0               |            |       |    |     | 0                 |        |
|                  |    | 5 DON'T BE CHEEKY |          |       | .0  |      | .0                |            | 0     | .0 |     | 0                 |        |
|                  | 6  | 6 ANCHOR LADY     | 20       | 73    | 9.4 | 81.8 | 8 55              |            | 0     | Ö  | - 1 | .3                |        |
| 0227 Ra<br>LYSIS | ce | qurace12-27       |          |       | 50% |      |                   |            |       |    |     |                   |        |
| PP               | P  |                   | Raw Data | Lenth | PP  | ₽#   | Name              | Adjust     | Leng  | PP | ₽₩  | Name              | Powe   |
| _                |    | 1 WICKED HAP      | 97.3     | .0    | 3   |      | 3 SCHOOL OF       | 101        |       | 1  |     | 1 WICKED HAP      | 11     |
|                  |    | 3 SCHOOL OF       | 95.5     | 1.8   | 1   |      | WICKED HAP        | 98.8       |       | 3  |     | 3 SCHOOL OF       | - 11   |
|                  |    | 2 MADAME ROS      | 91.5     | 4     | 2   |      | 2 MADAME ROS      | 92.5       |       | 2  |     | 2 MADAME ROS      | - 5    |
|                  |    | 6 ANCHOR LAD      | 80       | 11.5  | 6   |      | 6 ANCHOR LAD      | 80         | 12.5  | 6  |     | 6 ANCHOR LAD      |        |
|                  |    | 4 THATSJUSTLOVELY | 0.       | 0     | 4   |      | 4 THATSJUSTLOVELY | - 0        | 0     | 4  |     | 4 THATSJUSTLOVELY |        |
|                  |    | 5 DON'T BE CHEEKY | .0       |       | 5   |      | DON'T BE CHEEKY   | .0         | 0     |    |     | 5 BON'T BE CHEEKY |        |
| PP               | P  |                   | Class    | Diff  | PP  | P#   | Name              | Spd3 Avg.  | Lenth | PP | D#  | Name              | Spd2 A |
|                  |    | 1 WICKED HAP      | 31.6     | 0     | 1   |      | 1 WICKED HAP      | 72.3       |       | 1  |     | 1 WICKED HAP      |        |
|                  |    | 3 SCHOOL OF       | 27.7     | 3.9   | 3   |      | 3 SCHOOL OF       | 70.7       |       | 3  |     | 3 SCHOOL OF       |        |
|                  |    | 2 MADAME ROS      | 15.7     | 12    | 2   |      | MADAME ROS        | 43         |       |    |     | 6 ANCHOR LAD      |        |
|                  |    | 6 ANCHOR LAD      | 9.4      | 6.3   | 6   |      | 6 ANCHOR LAD      | 34         | 9     | 2  |     | 2 MADAME ROS      | -      |
|                  |    | 4 THATSJUSTLOVELY | 0.       | 0     | 4   |      | THATSJUSTLOVELY   |            | 0     | 4  |     | 4 THATSJUSTLOVELY |        |
|                  |    | 5 DON'T BE CHEEKY | 0        | 0     |     |      | DON'T BE CHEEKY   | 0          | 10    |    |     | 5 DON'T BE CHEEKY |        |
| E ANALY          |    |                   |          |       |     |      |                   |            |       |    |     |                   |        |
| PP               | P  |                   | Combine  | Lgs   | pp  | P#   | Name              | Early      | Lgs   | PP | D#  | Name              | Late   |
|                  |    | 3 SCHOOL OF       | 54.77    | 0     | 1   |      | 1 WICKED HAP      | 57.03      | 0     | 1  |     | 1 WICKED HAP      |        |
|                  |    | 1 WICKED HAP      | 53,28    | 9.9   | 2   |      | 2 MADAME ROS      | 56,93      |       | 3  |     | 3 SCHOOL OF       | 53     |
| - 3              |    | 2 MADAME ROS      | 52.21    | 7.1   | 3   |      | 3 SCHOOL OF       | 56.54      |       |    |     | 2 MADAME ROS      | 52     |
|                  |    | 6 ANCHOR LAD      | 48.26    | 26.3  | 6   |      | 6 ANCHOR LAD      | 53.87      | 17.8  | 6  |     | 6 ANCHOR LAD      | -51    |
|                  |    | 4 THATSJUSTLOVELY | 0.       | 0     | - 4 |      | THATSJUSTLOVELY   | - 0        | D     | 4  |     | 4 THATSJUSTLOVELY |        |
|                  |    | 5 DON'T BE CHEEKY | 0        | 0     | 5   |      | 5 DON'T BE CHEEKY | 0          | 10    |    |     | 5 DON'T BE CHEEKY |        |
| PP               | P  |                   | Avg.     | Lgs   | PP  | P#   | Name              | Early Avg. |       | PP | ₽#  | Namo              | Late A |
|                  |    | 1 WICKED HAP      | 55.87    | 0     | 3   | - 2  | 3 SCHOOL OF       | 55.66      |       | 3  |     | 3 SCHOOL OF       | 54     |
|                  |    | 3 SCHOOL OF       | 55.08    | 5.3   |     | - 2  | 1 WICKED HAP      | 55.09      |       |    |     | 1 WICKED HAP      | 54     |
|                  | 2  | 2 MADAME ROS      | 54.62    | 3,1   | 2   | - 3  | 2 MADAME ROS      | 54.57      |       | 2  |     | 2 MADAME ROS      | 53     |
|                  | 6  | 6 ANCHOR LAD      | 52.77    | 12.3  | 6   | - 8  | 6 ANCHOR LAD      | 51.01      | 23,7  | 6  |     | 6 ANCHOR LAD      | 50     |
|                  |    | 4 THATSJUSTLOVELY | 0        | 0     |     |      | 4 THATSJUSTLOVELY |            | 0     |    |     | 4 THATSJUSTLOVELY |        |
|                  |    | 5 DON'T BE CHEEKY |          |       |     |      | DON'T BE CHEEKY   |            |       |    |     | 5 DON'T BE CHEEKY |        |