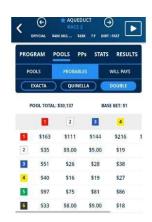

We got the 2,3,5 from the early category in the next race:

Commented [ph18]: Was ther 2nd option less likely but more rewarding? We are always noping more rewarding? for the bigger hit
Commented [ph19]: Why not? you want

As you can see, the 3 horse won. Returning \$9.80 on the \$1.00 investment. Total investment \$25 return \$98.00 that is a \$73.00 profit. So far off the first two races we have invested a total of \$70 and have a return of \$124.00 profit!! This was the perfect start to any day. This day kept getting better because Race 3 was our next investment.