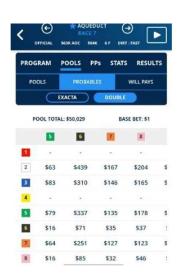

Commented [WJ10R9]: Good catch, I accidently left that screenshot, I will go back and add it.

Commented [ph11]: I need more info on how to read this

Commented [WJ12R11]: These were screenshots off my phone at the time of wagers. They would not fit into one screenshot. The numbers on the left are race one horse, the numbers at the top are the horses for race 2. So on the excel it shows the numbers we picked for both races and what they will pay if that combination were to come in for races one and two.

Commented [ph13]: Crop all images to remove screen artifacts

So I made a quick chart to figure out what I would need to do to make my profit: \_ \_

Commented [ph14]: Label your columns

**Commented [WJ15R14]:** It shows race 1 in red and race 2 at the top in black blow is the will pay

| 4   | Α         | В | C      | D     | Е | F     | G | H             | 1                       | J              |
|-----|-----------|---|--------|-------|---|-------|---|---------------|-------------------------|----------------|
| 1   |           |   | race 2 |       |   |       |   | $\rightarrow$ |                         |                |
| 2   |           |   |        | 2     |   | 5     |   | 6             |                         |                |
| 3   | race1     |   |        |       |   |       |   |               |                         |                |
| 4   |           | 1 |        | \$5   |   | \$35  |   | \$6           |                         |                |
| 5   |           |   |        |       |   |       |   |               |                         |                |
| 6   |           | 2 |        | \$40  |   | \$145 |   | \$47          |                         |                |
| 7   |           |   |        |       |   |       |   |               |                         |                |
| 8   | V         | 3 |        | \$184 |   | \$49  |   | \$9           |                         |                |
| 9   |           |   |        |       |   |       |   |               |                         |                |
| 10  |           |   |        |       |   |       |   |               |                         |                |
| ( ) | Sheet1 (- | 2 |        |       |   | 1 4   |   | Zoom          | level. Click to open th | ne Zoom dialog |