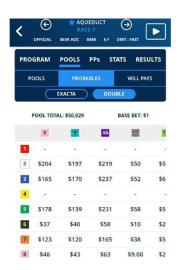

### Analysis: Race 1

This is a 7-furlong Maiden race. This is a very tricky distance for any type of race at any track. On this day I had a bankroll of \$100. my goal for the day was a profit of \$600.00. I went with Early category. Not to go crazy because this was a Maiden race, and Maidens are more unpredictable, I went light. The 1, 2, and 3 were the top numbers for this race. I then looked at the next race. It was another 7-furlong race and it was another maiden race. This told me go light or skip. I said let's go with the 6, 2, 5. To \_\_\_\_ determine what kind of profit I was going for, I looked at the Probable. Race 1 is the vertical column to the left and Race 2 is the horizontal at the top.

Commented [WJ10R9]: Good catch, I accidently left that screenshot, I will go back and add it.

Commented [ph11]: I need more info on how to read this

Commented [WJ12R11]: These were screenshots off my phone at the time of wagers. They would not fit into one screenshot. The numbers on the left are race one horse, the numbers at the top are the horses for race 2. So on the excel it shows the numbers we picked for both races and what they will pay if that combination were to come in for races one and two.

Commented [ph13]: Crop all images to remove screen artifacts

So I made a quick chart to figure out what I would need to do to make my profit: \_ \_

Commented [ph14]: Label your columns

**Commented [WJ15R14]:** It shows race 1 in red and race 2 at the top in black blow is the will pay