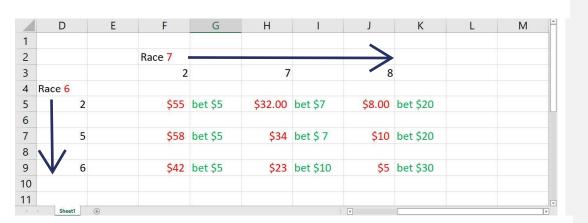

### More Info

The remainder of this presentation will demonstrate how to make your investment and how to ensure that you make a profit 😊

Race 4 to Race 5 investment:1,3,6 with 7,6,2, yes I dropped the 7 here. Whenever it comes to race 8 furlongs or longer and I have a horse who has been off for more than 30 days (especially maidens) I tend to drop them as a winner unless they have a very high percentage jockey on them.

black numbers are the horses that we have picked. red numbers are the possible will pays for any of the combinations. example horse 3 wins race 3 and horse 7 wins race 4, a dollar bet would pay \$70. the numbers in green are what we plan to invest in the race with a certain combination. so with the 3\7 double we would invest \$2.00 but a 3\6 double we would invest \$12 on that combination.

This could be a wager to skip, but the numbers were so hot and still going that I played the double:

| 1   | D      | Е        | F      | G        | Н       | I       | J                 | K        | L | М |
|-----|--------|----------|--------|----------|---------|---------|-------------------|----------|---|---|
| 2   |        |          | Race 5 |          |         |         | $\longrightarrow$ |          |   |   |
| 3   |        |          | 2      |          | 6       |         | 7                 |          |   |   |
| 4   | Race 4 |          |        |          |         |         |                   |          |   |   |
| 5   | 1      |          | \$15   | bet \$7  | \$34.00 | bet \$4 | \$6.00            | bet \$20 |   |   |
| 6   |        |          |        |          |         |         |                   |          |   |   |
| 7   | 3      |          | \$35   | bet \$4  | \$55    | bet \$3 | \$15              | bet \$7  |   |   |
| 8   |        |          |        |          |         |         |                   |          |   |   |
| 9   | 6      |          | \$9    | bet \$15 | \$22    | bet \$8 | \$3               | bet \$45 |   |   |
| 10  |        |          |        |          |         |         |                   |          |   |   |
| 11  |        |          |        |          |         |         |                   |          |   |   |
| 12  |        |          |        |          |         |         |                   |          |   |   |
| 1)6 | Sheet1 | <b>⊕</b> |        |          |         |         | 4                 |          |   |   |

\$113 for this investment.

The 2 wins returning \$145.50 that's a profit of \$32.50

Race 5 to Race 6: 7,6,2 with 5,6 because the time off on a route race with maidens.

| 2 2          |              |         |      |     |      |                         |            |       |     |    |              |         |
|--------------|--------------|---------|------|-----|------|-------------------------|------------|-------|-----|----|--------------|---------|
| 4 4          | LUCKY BROD   | 98      | . 2  | 5   |      | LUCKY BROD              | 99.5       | . 2   |     | 5  | 5 LUCKY BROD | 111     |
|              | 2 FLYING WIT | 97      | 1    | 2   |      | FLYING WIT              | 99.3       | 0.2   |     | 2  | 2 FLYING WIT | 110     |
| 3 3          | RAISING SA   | 94.7    | 2.3  |     |      | BECKENBAUE              | 99         | 0.3   |     | 1  | 1 MY BOY COL | 103     |
|              | BECKENBAUE   | 93.5    | 1.2  | .4  |      | RAISING SA              | 95.2       | 3,8   |     | 4  | 4 RAISING SA | 102     |
|              | BATTLE MAP   | 92.8    | 0.7  |     |      | MY BOY COL              | 93.8       | 1.4   |     | 3  | 3 BECKENBAUE | 100     |
|              | MY BOY COL   | 92.3    | 0.5  |     |      | BATTLE MAP              | 91.8       | - 2   |     | 7  | 7 BATTLE MAP | 95      |
| PP P#        | Name         | Class   | Diff | PP  | P#   | Name                    | Spd3 Avg.  | Lenth | PP  | P# | Name         | Spd2 Av |
|              | 6 MIDASWELLR | 23      | 0    | 6   |      | MIDASWELLR              | 76.3       |       |     | 5  | 5 LUCKY BROD | .77     |
|              | 5 LUCKY BROD | 22.1    | 0.9  |     |      | FLYING WIT              | 74.3       | 2     |     | 6  | 6 MIDASWELLR | 76      |
|              | 2 FLYING WIT | 15.6    | 6.5  | 5   |      | LUCKY BROD              | 68         | 6.3   |     | 2  | 2 FLYING WIT | 72      |
| 1 1          | MY BOY COL   | 12.4    | 3.2  | 4   | - 2  | RAISING SA              | 64         | - 4   |     | 4  | 4 RAISING SA | 64      |
| 7 7          | BATTLE MAP   | 8.3     | 4.1  | 7   |      | BATTLE MAP              | 61         | 3     | Î   | 7  | 7 BATTLE MAP | 60      |
| 3 2          | 3 BECKENBAUE | 7.6     | 0.7  | 3   |      | BECKENBAUE              | 59.7       | 1.3   |     | 3  | 3 BECKENBAUE | 55      |
| 4 4          | RAISING SA   | 7.6     | 0    | 1   | - 7  | MY BOY COL              | 57.7       | - 2   | i   | 1  | 1 MY BOY COL |         |
| CE ANALYSIS: |              |         |      |     |      | - International Control |            |       |     |    |              |         |
| PP P#        |              | Combine | Lgs  | pp  | P#   | Name                    | Early      | Lgs   | PP  | P# | Name         | Late    |
| 6 6          | 6 MIDASWELLR | 52.74   | 0    | ( 5 |      | LUCKY BROD              | 54.88      | - 0   |     | 2  | 2 FLYING WIT | 52.     |
| 2 2          | FLYING WIT   | 52.52   | 1.5  | 6   |      | MIDASWELLR              | 54.88      |       | 1 1 | 3  | 3 BECKENBAUE | 52.     |
| 5 5          | LUCKY BROD   | 52.45   | 0.5  | C . |      | BATTLE MAP              | 54.67      | 1.4   |     | 6  | 6 MIDASWELLR | 52.     |
| 4 4          | RAISING SA   | 50.88   | 10.5 | 2   |      | PLYING WIT              | 54.22      | - 3   |     | 4  | 4 RAISING SA | 52.     |
| 1 1          | MY BOY COL   | 50.84   | 0.3  | 41  | - 4  | RAISING SA              | 54,16      | 0.4   |     | 5  | 5 LUCKY BROD | 51.     |
| 7 7          | BATTLE MAP   | 49,75   | 7,3  | 1   |      | MY BOY COL              | 53,99      | 1.1   |     | 1  | 1 MY BOY COL | 51      |
| 3 3          | 3 BECKENBAUE | 48.85   | 6    | 3   | - 33 | BECKENBAUE              | 53.7       | 1.9   |     | 7  | 7 BATTLE MAP | 50.     |
| PP P#        | Name         | Avg.    | Lgs  | PP  | 2#   | Name                    | Early Avg. | Lgs   | PP  | P# | Name         | Late Av |
| 6 6          | 6 MIDASWELLR | 53,49   | 0    | 6   | - 19 | MIDASWELLR              | 53,81      | - 0   | İ   | 6  | 6 MIDASWELLR | 52.     |
| 5 5          | LUCKY BROD   | 53.31   | 1.2  | 5   | - 3  | LUCKY BROD              | 53.67      | 0.9   |     | 2  | 2 FLYING WIT | 52.     |
| 2 2          | FLYING WIT   | 53.12   | 1.3  | 2   | - 0  | FLYING WIT              | 53,37      | 1.2   |     | 5  | 5 LUCKY BROD | 52      |
| 4 5          | RAISING SA   | 53.11   | 0,1  | 4   | - 1  | RAISING SA              | 52,38      | 6.6   |     | 4  | 4 RAISING SA | 51.     |
| 3 2          | 3 BECKENBAUE | 52.77   | 2.3  | 1   | -    | MY BOY COL              | 52,25      | 0.9   |     | 3  | 3 BECKENBAUE | 50.     |
| 7 7          | BATTLE MAP   | 52.71   | 0.4  | 7   | - 3  | BATTLE MAP              | 52,21      | 0.3   |     | 1  | 1 MY BOY COL | 50.     |
|              | MY BOY COL   | 52.68   | 0.2  | 3   | -    | BECKENBAUE              | 51.05      | 7.7   |     | 7  | 7 BATTLE MAP | 50.     |