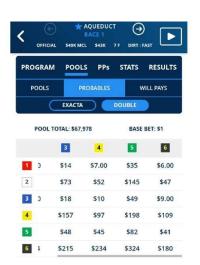

### Analysis: Race 1

This is a 7-furlong Maiden race. This is a very tricky distance for any type of race at any track. On this day I had a bankroll of \$100. my goal for the day was a profit of \$600.00. I went with Early category. Not to go crazy because this was a Maiden race, and Maidens are more unpredictable, I went light. The 1, 2, and 3 were the top numbers for this race. I then looked at the next race. It was another 7-furlong race and it was another maiden race. This told me go light or skip. I said let's go with the 6, 2, 5. To \_\_\_\_ determine what kind of profit I was going for, I looked at the Probable. Race 1 is the vertical column to the left and Race 2 is the horizontal at the top.

Commented [WJ10R9]: Good catch, I accidently left that screenshot, I will go back and add it.

Commented [ph11]: I need more info on how to read this

Commented [WJ12R11]: These were screenshots off my phone at the time of wagers. They would not fit into one screenshot. The numbers on the left are race one horse, the numbers at the top are the horses for race 2. So on the excel it shows the numbers we picked for both races and what they will pay if that combination were to come in for races one and two.

Commented [ph13]: Crop all images to remove screen artifacts

So I made a quick chart to figure out what I would need to do to make my profit: \_ \_

Commented [ph14]: Label your columns

**Commented [WJ15R14]:** It shows race 1 in red and race 2 at the top in black blow is the will pay