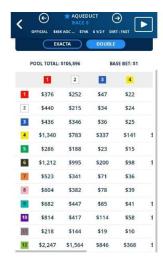

Commented [WJ10R9]: Good catch, I accidently left that screenshot, I will go back and add it.

Commented [ph11]: I need more info on how to read this

Commented [WJ12R11]: These were screenshots off my phone at the time of wagers. They would not fit into one screenshot. The numbers on the left are race one horse, the numbers at the top are the horses for race 2. So on the excel it shows the numbers we picked for both races and what they will pay if that combination were to come in for races one and two.

Commented [ph13]: Crop all images to remove screen artifacts

So I made a quick chart to figure out what I would need to do to make my profit: \_ \_

Commented [ph14]: Label your columns

**Commented [WJ15R14]:** It shows race 1 in red and race 2 at the top in black blow is the will pay

| 4   | Α         | В | C      | D     | Е | F     | G | H             | 1                       | J              |
|-----|-----------|---|--------|-------|---|-------|---|---------------|-------------------------|----------------|
| 1   |           |   | race 2 |       |   |       |   | $\rightarrow$ |                         |                |
| 2   |           |   |        | 2     |   | 5     |   | 6             |                         |                |
| 3   | race1     |   |        |       |   |       |   |               |                         |                |
| 4   |           | 1 |        | \$5   |   | \$35  |   | \$6           |                         |                |
| 5   |           |   |        |       |   |       |   |               |                         |                |
| 6   |           | 2 |        | \$40  |   | \$145 |   | \$47          |                         |                |
| 7   |           |   |        |       |   |       |   |               |                         |                |
| 8   | V         | 3 |        | \$184 |   | \$49  |   | \$9           |                         |                |
| 9   |           |   |        |       |   |       |   |               |                         |                |
| 10  |           |   |        |       |   |       |   |               |                         |                |
| ( ) | Sheet1 (- | 2 |        |       |   | 1 4   |   | Zoom          | level. Click to open th | ne Zoom dialog |

So I make my map as to what to wager on each horse to make a profit. Race 1 we have 1,2,3 and Race 2 we have 2,5,6.

Commented [ph16]: Explain how to read this

Commented [ph17]: Explain what font colors indicate

| 1   | Α         | В | C      | D     | Е        | F     | G       | H                 | Ĭ I      | J |
|-----|-----------|---|--------|-------|----------|-------|---------|-------------------|----------|---|
| 1   |           |   | race 2 |       |          |       |         | $\longrightarrow$ |          |   |
| 2   |           |   |        | 2     |          | 5     |         | 6                 |          |   |
| 3   | race1     |   |        |       |          |       |         |                   |          |   |
| 4   |           | 1 |        | \$5   | bet \$10 | \$35  | bet \$2 | \$6               | bet \$10 |   |
| 5   |           |   |        |       |          |       |         |                   |          |   |
| 6   |           | 2 |        | \$40  | bet \$2  | \$145 | bet \$2 | \$47              | bet \$2  |   |
| 7   |           |   |        |       |          |       |         |                   |          |   |
| 8   | V         | 3 |        | \$184 | bet \$2  | \$49  | bet \$2 | \$9               | bet \$10 |   |
| 9   |           |   |        |       |          |       |         |                   |          |   |
| 10  |           |   |        |       |          |       |         |                   |          |   |
| ( ) | Sheet1 (+ | ) |        |       | -        | 1 4   | l       |                   |          |   |

So with this graph, the Daily Double would return \$50 off \$40 worth of investments, but I have like the 3,4 Daily Double would pay

Now, in order for us to make a huge profit, we must put more on the small payouts and less on the bigger payouts. But always make sure that you make a profit, and not put \$5 Daily Double 1,2,3 with 2,5,6. You would spend \$45, but if the 1,2 daily double came in you would have a return of \$25 for a \$45 investment. You return is -\$20 - not the goal of the day.