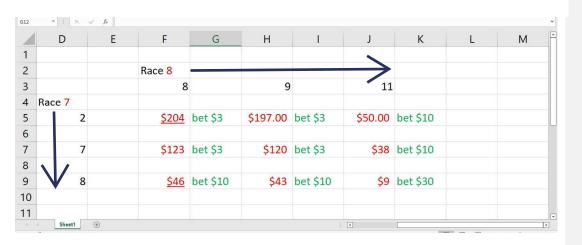

### Commented [ph21]: Why?

**Commented [WJ22R21]:** The difference in points off to the right made it a tighter race, and maiden races anything can happen.

So, after our first two investments we have \$96 to invest into Race 3 and this is what I ended up investing:

| 1  | D          | Ε | F      | G        | Н       | I       | J      | K        | L                 | М       |
|----|------------|---|--------|----------|---------|---------|--------|----------|-------------------|---------|
| 1  |            |   |        |          |         |         |        |          |                   |         |
| 2  |            |   | Race 4 |          |         |         |        |          | $\longrightarrow$ |         |
| 3  |            |   | 1      |          | 3       |         | 6      |          | 7                 |         |
| 4  | Race 3     |   |        |          |         |         |        |          |                   |         |
| 5  | 2          |   | \$10   | bet \$12 | \$29.00 | bet \$5 | \$9.00 | bet \$13 | \$71              | bet \$2 |
| 6  |            |   |        |          |         |         |        |          |                   |         |
| 7  | 3          |   | \$11   | bet \$12 | \$24    | bet \$6 | \$10   | bet \$12 | \$70              | bet \$2 |
| 8  |            |   |        |          |         |         |        |          |                   |         |
| 9  | <b>V</b> 5 |   | \$22   | bet \$6  | \$48    | bet \$3 | \$20   | bet \$6  | \$111             | bet \$2 |
| 10 |            |   |        |          |         |         |        |          |                   |         |
| 11 |            |   |        |          |         |         |        |          |                   |         |

I trusted the numbers and even added an extra to be safe (sometimes I will add up to 6 numbers when there too many unknown factors or skip). I invested \$81.

This did have a nice return.

The double returned \$126.10 making a profit of \$45.10