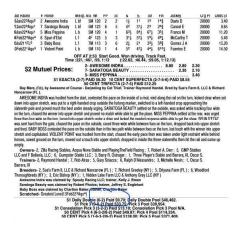

As in earlier presentations, we want to find our winner in the top 3 in any one or more categories then invest for big profits.

|                  |    | 3 SCHOOL OF THOUG | 1.2      | 56    |     | 110. |                   |            |       | 30 | 7   |                   |        |
|------------------|----|-------------------|----------|-------|-----|------|-------------------|------------|-------|----|-----|-------------------|--------|
|                  |    | 4 THATSJUSTLOVELY | 12       | 0     | 0   |      | 0 0               |            |       |    |     | 0                 |        |
|                  |    | 5 DON'T BE CHEEKY |          |       | .0  |      | .0                |            | 0     | .0 |     | 0                 |        |
|                  | 6  | 6 ANCHOR LADY     | 20       | 73    | 9.4 | 81.8 | 8 55              |            | 0     | Ö  | - 1 | .3                |        |
| 0227 Ra<br>LYSIS | ce | qurace12-27       |          |       | 50% |      |                   |            |       |    |     |                   |        |
| PP               | P  |                   | Raw Data | Lenth | PP  | ₽#   | Name              | Adjust     | Leng  | PP | ₽₩  | Name              | Powe   |
| _                |    | 1 WICKED HAP      | 97.3     | .0    | 3   |      | 3 SCHOOL OF       | 101        |       | 1  |     | 1 WICKED HAP      | 11     |
|                  |    | 3 SCHOOL OF       | 95.5     | 1.8   | 1   |      | WICKED HAP        | 98.8       |       | 3  |     | 3 SCHOOL OF       | - 11   |
|                  |    | 2 MADAME ROS      | 91.5     | 4     | 2   |      | 2 MADAME ROS      | 92.5       |       | 2  |     | 2 MADAME ROS      | - 5    |
|                  |    | 6 ANCHOR LAD      | 80       | 11.5  | 6   |      | 6 ANCHOR LAD      | 80         | 12.5  | 6  |     | 6 ANCHOR LAD      |        |
|                  |    | 4 THATSJUSTLOVELY | 0.       | 0     | 4   |      | 4 THATSJUSTLOVELY | - 0        | 0     | 4  |     | 4 THATSJUSTLOVELY |        |
|                  |    | 5 DON'T BE CHEEKY | .0       |       | 5   |      | DON'T BE CHEEKY   | .0         | 0     |    |     | 5 BON'T BE CHEEKY |        |
| PP               | P  |                   | Class    | Diff  | PP  | P#   | Name              | Spd3 Avg.  | Lenth | PP | D#  | Name              | Spd2 A |
|                  |    | 1 WICKED HAP      | 31.6     | 0     | 1   |      | 1 WICKED HAP      | 72.3       |       | 1  |     | 1 WICKED HAP      |        |
|                  |    | 3 SCHOOL OF       | 27.7     | 3.9   | 3   |      | 3 SCHOOL OF       | 70.7       |       | 3  |     | 3 SCHOOL OF       |        |
|                  |    | 2 MADAME ROS      | 15.7     | 12    | 2   |      | MADAME ROS        | 43         |       |    |     | 6 ANCHOR LAD      |        |
|                  |    | 6 ANCHOR LAD      | 9.4      | 6.3   | 6   |      | 6 ANCHOR LAD      | 34         | 9     | 2  |     | 2 MADAME ROS      | -      |
|                  |    | 4 THATSJUSTLOVELY | 0.       | 0     | 4   |      | THATSJUSTLOVELY   |            | 0     | 4  |     | 4 THATSJUSTLOVELY |        |
|                  |    | 5 DON'T BE CHEEKY | 0        | 0     |     |      | DON'T BE CHEEKY   | 0          | 10    |    |     | 5 DON'T BE CHEEKY |        |
| E ANALY          |    |                   |          |       |     |      |                   |            |       |    |     |                   |        |
| PP               | P  |                   | Combine  | Lgs   | pp  | P#   | Name              | Early      | Lgs   | PP | D#  | Name              | Late   |
|                  |    | 3 SCHOOL OF       | 54.77    | 0     | 1   |      | 1 WICKED HAP      | 57.03      | 0     | 1  |     | 1 WICKED HAP      |        |
|                  |    | 1 WICKED HAP      | 53,28    | 9.9   | 2   |      | 2 MADAME ROS      | 56,93      |       | 3  |     | 3 SCHOOL OF       | 53     |
| - 3              |    | 2 MADAME ROS      | 52.21    | 7.1   | 3   |      | 3 SCHOOL OF       | 56.54      |       |    |     | 2 MADAME ROS      | 52     |
|                  |    | 6 ANCHOR LAD      | 48.26    | 26.3  | 6   |      | 6 ANCHOR LAD      | 53.87      | 17.8  | 6  |     | 6 ANCHOR LAD      | -51    |
|                  |    | 4 THATSJUSTLOVELY | 0.       | 0     | - 4 |      | THATSJUSTLOVELY   | - 0        | D     | 4  |     | 4 THATSJUSTLOVELY |        |
|                  |    | 5 DON'T BE CHEEKY | 0        | 0     | 5   |      | 5 DON'T BE CHEEKY | 0          | 10    |    |     | 5 DON'T BE CHEEKY |        |
| PP               | P  |                   | Avg.     | Lgs   | PP  | P#   | Name              | Early Avg. |       | PP | ₽#  | Namo              | Late A |
|                  |    | 1 WICKED HAP      | 55.87    | 0     | 3   | - 2  | 3 SCHOOL OF       | 55.66      |       | 3  |     | 3 SCHOOL OF       | 54     |
|                  |    | 3 SCHOOL OF       | 55.08    | 5.3   |     | - 2  | 1 WICKED HAP      | 55.09      |       |    |     | 1 WICKED HAP      | 54     |
|                  | 2  | 2 MADAME ROS      | 54.62    | 3,1   | 2   | - 3  | 2 MADAME ROS      | 54.57      |       | 2  |     | 2 MADAME ROS      | 53     |
|                  | 6  | 6 ANCHOR LAD      | 52.77    | 12.3  | 6   | - 8  | 6 ANCHOR LAD      | 51.01      | 23,7  | 6  |     | 6 ANCHOR LAD      | 50     |
|                  |    | 4 THATSJUSTLOVELY | 0        | 0     |     |      | 4 THATSJUSTLOVELY |            | 0     |    |     | 4 THATSJUSTLOVELY |        |
|                  |    | 5 DON'T BE CHEEKY |          |       |     |      | DON'T BE CHEEKY   |            |       |    |     | 5 DON'T BE CHEEKY |        |

### Analysis: Race 1

This is a 7-furlong Maiden race. This is a very tricky distance for any type of race at any track. On this day I had a bankroll of \$100. my goal for the day was a profit of \$600.00. I went with Early category. Not to go crazy because this was a Maiden race, and Maidens are more unpredictable, I went light. The 1, 2, and 3 were the top numbers for this race. I then looked at the next race. It was another 7-furlong race and it was another maiden race. This told me go light or skip. I said let's go with the 6, 2, 5. To \_\_\_\_ determine what kind of profit I was going for, I looked at the Probable. Race 1 is the vertical column to the left and Race 2 is the horizontal at the top.