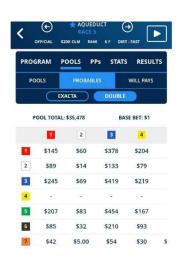

### Commented [ph21]: Why?

**Commented [WJ22R21]:** The difference in points off to the right made it a tighter race, and maiden races anything can happen.

So, after our first two investments we have \$96 to invest into Race 3 and this is what I ended up investing:

I trusted the numbers and even added an extra to be safe (sometimes I will add up to 6 numbers when there too many unknown factors or skip). I invested \$81.

This did have a nice return.

The double returned \$126.10 making a profit of \$45.10

black numbers are the horses that we have picked. red numbers are the possible will pays for any of the combinations. example horse 3 wins race 3 and horse 7 wins race 4, a dollar bet would pay \$70. the numbers in green are what we plan to invest in the race with a certain combination. so with the 3\7 double we would invest \$2.00 but a 3\6 double we would invest \$12 on that combination.