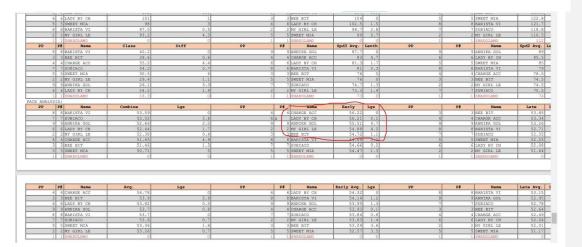

As in earlier presentations, we want to find our winner in the top 3 in any one or more categories then invest for big profits.

|                  |    | 3 SCHOOL OF THOUG | 1.2      | 56    |     | 110. |                   |            |       | 30 | 7   |                   |        |
|------------------|----|-------------------|----------|-------|-----|------|-------------------|------------|-------|----|-----|-------------------|--------|
|                  |    | 4 THATSJUSTLOVELY | 12       | 0     | 0   |      | 0 0               |            |       |    |     | 0                 |        |
|                  |    | 5 DON'T BE CHEEKY |          |       | .0  |      | .0                |            | 0     | .0 |     | 0                 |        |
|                  | 6  | 6 ANCHOR LADY     | 20       | 73    | 9.4 | 81.8 | 8 55              |            | 0     | Ö  | - 1 | .3                |        |
| 0227 Ra<br>LYSIS | ce | qurace12-27       |          |       | 50% |      |                   |            |       |    |     |                   |        |
| PP               | P  |                   | Raw Data | Lenth | PP  | ₽#   | Name              | Adjust     | Leng  | PP | ₽₩  | Name              | Powe   |
| _                |    | 1 WICKED HAP      | 97.3     | .0    | 3   |      | 3 SCHOOL OF       | 101        |       | 1  |     | 1 WICKED HAP      | 11     |
|                  |    | 3 SCHOOL OF       | 95.5     | 1.8   | 1   |      | WICKED HAP        | 98.8       |       | 3  |     | 3 SCHOOL OF       | - 11   |
|                  |    | 2 MADAME ROS      | 91.5     | 4     | 2   |      | 2 MADAME ROS      | 92.5       |       | 2  |     | 2 MADAME ROS      | - 5    |
|                  |    | 6 ANCHOR LAD      | 80       | 11.5  | 6   |      | 6 ANCHOR LAD      | 80         | 12.5  | 6  |     | 6 ANCHOR LAD      |        |
|                  |    | 4 THATSJUSTLOVELY | 0.       | 0     | 4   |      | 4 THATSJUSTLOVELY | - 0        | 0     | 4  |     | 4 THATSJUSTLOVELY |        |
|                  |    | 5 DON'T BE CHEEKY | .0       |       | 5   |      | DON'T BE CHEEKY   | .0         | 0     |    |     | 5 BON'T BE CHEEKY |        |
| PP               | P  |                   | Class    | Diff  | PP  | P#   | Name              | Spd3 Avg.  | Lenth | PP | D#  | Name              | Spd2 A |
|                  |    | 1 WICKED HAP      | 31.6     | 0     | 1   |      | 1 WICKED HAP      | 72.3       |       | 1  |     | 1 WICKED HAP      |        |
|                  |    | 3 SCHOOL OF       | 27.7     | 3.9   | 3   |      | 3 SCHOOL OF       | 70.7       |       | 3  |     | 3 SCHOOL OF       |        |
|                  |    | 2 MADAME ROS      | 15.7     | 12    | 2   |      | MADAME ROS        | 43         |       |    |     | 6 ANCHOR LAD      |        |
|                  |    | 6 ANCHOR LAD      | 9.4      | 6.3   | 6   |      | 6 ANCHOR LAD      | 34         | 9     | 2  |     | 2 MADAME ROS      | -      |
|                  |    | 4 THATSJUSTLOVELY | 0.       | 0     | 4   |      | THATSJUSTLOVELY   |            | 0     | 4  |     | 4 THATSJUSTLOVELY |        |
|                  |    | 5 DON'T BE CHEEKY | 0        | 0     |     |      | DON'T BE CHEEKY   | 0          | 10    |    |     | 5 DON'T BE CHEEKY |        |
| E ANALY          |    |                   |          |       |     |      |                   |            |       |    |     |                   |        |
| PP               | P  |                   | Combine  | Lgs   | pp  | P#   | Name              | Early      | Lgs   | PP | D#  | Name              | Late   |
|                  |    | 3 SCHOOL OF       | 54.77    | 0     | 1   |      | 1 WICKED HAP      | 57.03      | 0     | 1  |     | 1 WICKED HAP      |        |
|                  |    | 1 WICKED HAP      | 53,28    | 9.9   | 2   |      | 2 MADAME ROS      | 56,93      |       | 3  |     | 3 SCHOOL OF       | 53     |
| - 3              |    | 2 MADAME ROS      | 52.21    | 7.1   | 3   |      | 3 SCHOOL OF       | 56.54      |       |    |     | 2 MADAME ROS      | 52     |
|                  |    | 6 ANCHOR LAD      | 48.26    | 26.3  | 6   |      | 6 ANCHOR LAD      | 53.87      | 17.8  | 6  |     | 6 ANCHOR LAD      | -51    |
|                  |    | 4 THATSJUSTLOVELY | 0.       | 0     | - 4 |      | THATSJUSTLOVELY   | - 0        | D     | 4  |     | 4 THATSJUSTLOVELY |        |
|                  |    | 5 DON'T BE CHEEKY | 0        | 0     | 5   |      | 5 DON'T BE CHEEKY | 0          | 10    |    |     | 5 DON'T BE CHEEKY |        |
| PP               | P  |                   | Avg.     | Lgs   | PP  | P#   | Name              | Early Avg. |       | PP | ₽#  | Namo              | Late A |
|                  |    | 1 WICKED HAP      | 55.87    | 0     | 3   | - 2  | 3 SCHOOL OF       | 55.66      |       | 3  |     | 3 SCHOOL OF       | 54     |
|                  |    | 3 SCHOOL OF       | 55.08    | 5.3   |     | - 2  | 1 WICKED HAP      | 55.09      |       |    |     | 1 WICKED HAP      | 54     |
|                  | 2  | 2 MADAME ROS      | 54.62    | 3,1   | 2   | - 3  | 2 MADAME ROS      | 54.57      |       | 2  |     | 2 MADAME ROS      | 53     |
|                  | 6  | 6 ANCHOR LAD      | 52.77    | 12.3  | 6   | - 8  | 6 ANCHOR LAD      | 51.01      | 23,7  | 6  |     | 6 ANCHOR LAD      | 50     |
|                  |    | 4 THATSJUSTLOVELY | 0        | 0     |     |      | 4 THATSJUSTLOVELY |            | 0     |    |     | 4 THATSJUSTLOVELY |        |
|                  |    | 5 DON'T BE CHEEKY |          |       |     |      | DON'T BE CHEEKY   |            |       |    |     | 5 DON'T BE CHEEKY |        |

### Analysis: Race 1

This is a 7-furlong Maiden race. This is a very tricky distance for any type of race at any track. On this day I had a bankroll of \$100. my goal for the day was a profit of \$600.00. I went with Early category. Not to go crazy because this was a Maiden race, and Maidens are more unpredictable, I went light. The 1, 2, and 3 were the top numbers for this race. I then looked at the next race. It was another 7-furlong race and it was another maiden race. This told me go light or skip. I said let's go with the 6, 2, 5. To \_\_\_\_ determine what kind of profit I was going for, I looked at the Probable. Race 1 is the vertical column to the left and Race 2 is the horizontal at the top.